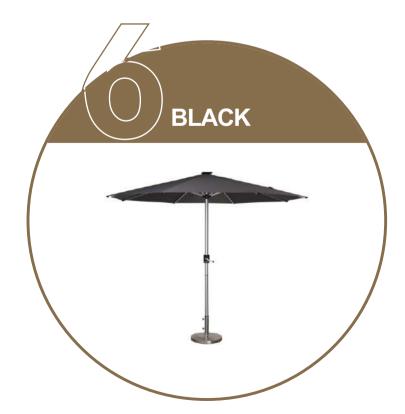

### IMEMBRANIECOLOURS

Parasol fabric colour : Polyester Fabric MOQ 200pcs (Color fastness level 2-3,2-3 years colorfast); Yarn-dyed fabric MOQ 1000pcs(Color fastness level 4-5,3-5 years)

Frame colour: alluminium coated black