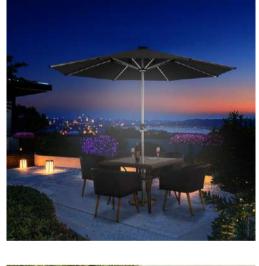

# HOTEL CAFE RESTAURANT

Hotel, Cafe and Restaurant
Eco-Friendly and Cost-Efficient,
Enhanced customer experience,

Enhanced customer experience, Convenient charging station, Market differentiation

A win for the environment and for business. LED lights create a cozy atmosphere for evening dining, attracting more patrons.

USB ports allow guests to charge devices, increasing their satisfaction and potential for longer visits.

THE SOLAR ENERGY STORAGE PANEL IS CHARGED DURING THE DAY AND THE LAMP IS LIGHTING AT NIGHT, THE LED LAMP GLOWS FROM THE UMBRELLA

ELECTRICITY STORAGE AND TERMINAL CHARGING NOT EASY TO DAMAGE, BRIGHTER AND MORE BEAUTIFUL

NIGHT ILLUMINATION DUAL COLOUR AMBIENT LIGHT EFFECTS WITH TWO GRADIENT LEVELS COLD LIGHT AND WARM LIGHT