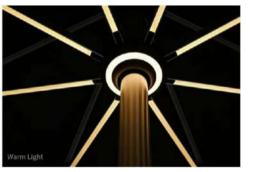

solutions.

The umbrellas can last 10 hours ambient lighting, but also can charge your phone.
It can be fully charged in 10 hours under the sunlight, the low grade can continue
to light up for 20 hours, and the high grade continues to light up for 10 hours.

THE SOLAR ENERGY STORAGE PANEL IS CHARGED DURING THE DAY AND THE LAMP IS LIGHTING AT NIGHT, THE LED LAMP GLOWS FROM THE UMBRELLA

ELECTRICITY STORAGE AND TERMINAL CHARGING NOT EASY TO DAMAGE, BRIGHTER AND MORE BEAUTIFUL

NIGHT ILLUMINATION DUAL COLOUR AMBIENT LIGHT EFFECTS WITH TWO GRADIENT LEVELS COLD LIGHT AND WARM LIGHT