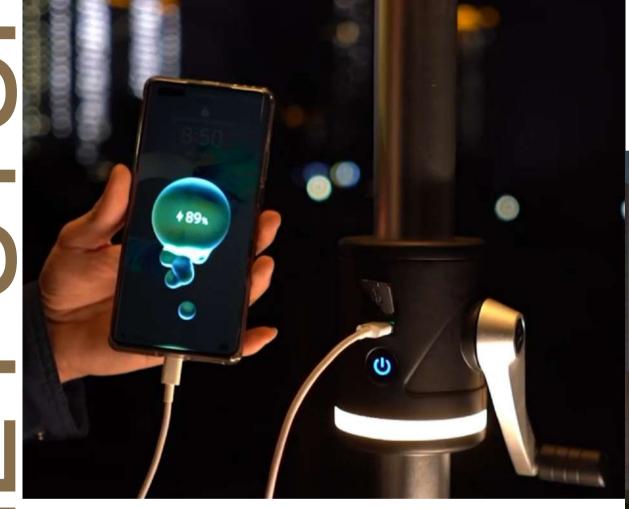

solutions.

The umbrellas can last 10 hours ambient lighting, but also can charge your phone.
It can be fully charged in 10 hours under the sunlight, the low grade can continue
to light up for 20 hours, and the high grade continues to light up for 10 hours.

USB ports allow guests to charge devices, increasing their satisfaction and potential for longer visits.