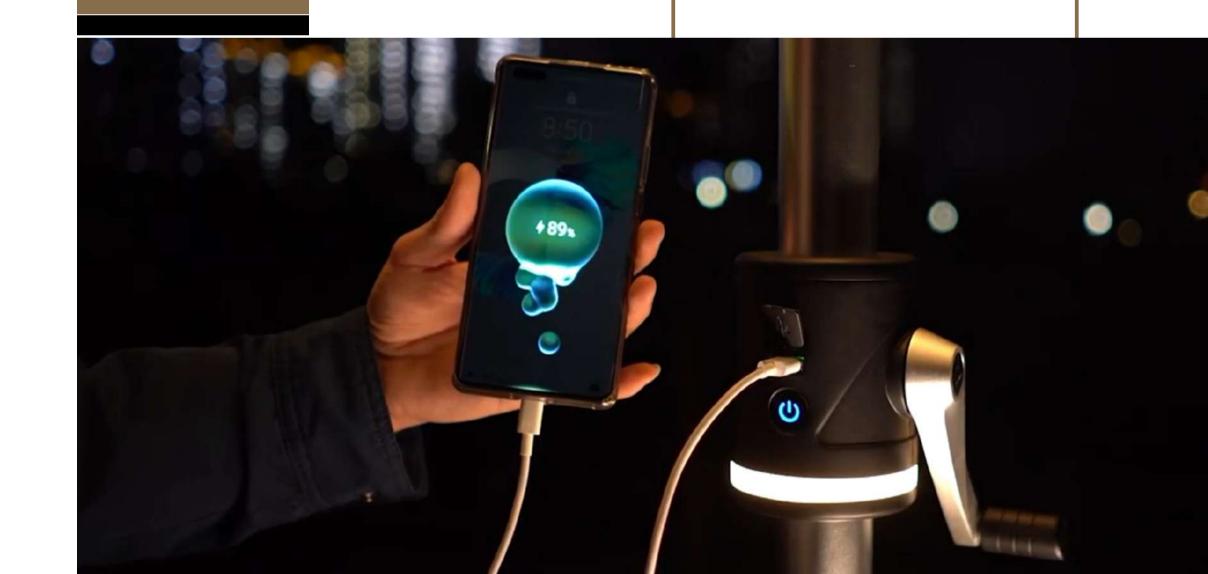

solutions.

The umbrellas can last 10 hours ambient lighting, but also can charge your phone.
It can be fully charged in 10 hours under the sunlight, the low grade can continue
to light up for 20 hours, and the high grade continues to light up for 10 hours.

THE SOLAR ENERGY STORAGE PANEL IS CHARGED DURING THE DAY AND THE LAMP IS LIGHTING AT NIGHT, THE LED LAMP GLOWS FROM THE UMBRELLA

ELECTRICITY STORAGE AND TERMINAL CHARGING NOT EASY TO DAMAGE, BRIGHTER AND MORE BEAUTIFUL

NIGHT ILLUMINATION DUAL COLOUR AMBIENT LIGHT EFFECTS WITH TWO GRADIENT LEVELS COLD LIGHT AND WARM LIGHT