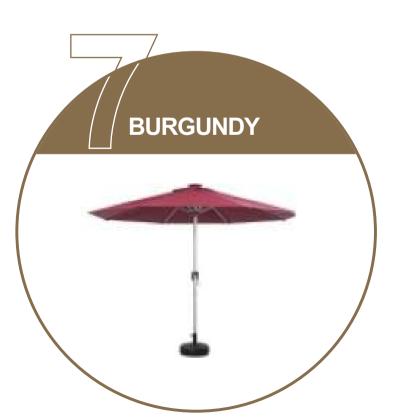

### IMEMBRANIECOLOURS

Parasol fabric colour : Polyester Fabric MOQ 200pcs (Color fastness level 2-3,2-3 years colorfast); Yarn-dyed fabric MOQ 1000pcs(Color fastness level 4-5,3-5 years)

Frame colour: alluminium coated black