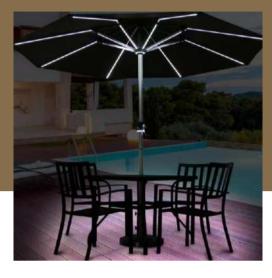

#### **Solaris** Umbrellas

idtcustomawings.com/solarumbrella

Solaris Umbrellas are poised to revolutionize the industry, offering a host of advantages that make it an attractive choice for sustainable energy

solutions.

The umbrellas can last 10 hours ambient lighting, but also can charge your phone.
It can be fully charged in 10 hours under the sunlight, the low grade can continue
to light up for 20 hours, and the high grade continues to light up for 10 hours.

THE SOLAR ENERGY STORAGE PANEL IS CHARGED DURING THE DAY AND THE LAMP IS LIGHTING AT NIGHT, THE LED LAMP GLOWS FROM THE UMBRELLA

ELECTRICITY STORAGE AND TERMINAL CHARGING NOT EASY TO DAMAGE, BRIGHTER AND MORE BEAUTIFUL

NIGHT ILLUMINATION DUAL COLOUR AMBIENT LIGHT EFFECTS WITH TWO GRADIENT LEVELS COLD LIGHT AND WARM LIGHT