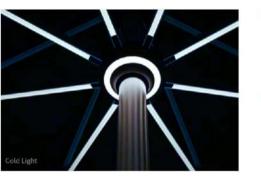

THE SOLAR ENERGY STORAGE PANEL IS CHARGED DURING THE DAY AND THE LAMP IS LIGHTING AT NIGHT, THE LED LAMP GLOWS FROM THE UMBRELLA

ELECTRICITY STORAGE AND TERMINAL CHARGING NOT EASY TO DAMAGE, BRIGHTER AND MORE BEAUTIFUL

NIGHT ILLUMINATION DUAL COLOUR AMBIENT LIGHT EFFECTS WITH TWO GRADIENT LEVELS COLD LIGHT AND WARM LIGHT