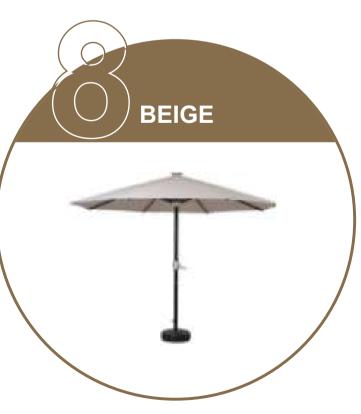

### IMEMBRANIECOLOURS

Parasol fabric colour : Polyester Fabric MOQ 200pcs (Color fastness level 2-3,2-3 years colorfast); Yarn-dyed fabric MOQ 1000pcs(Color fastness level 4-5,3-5 years)

Frame colour: alluminium coated black