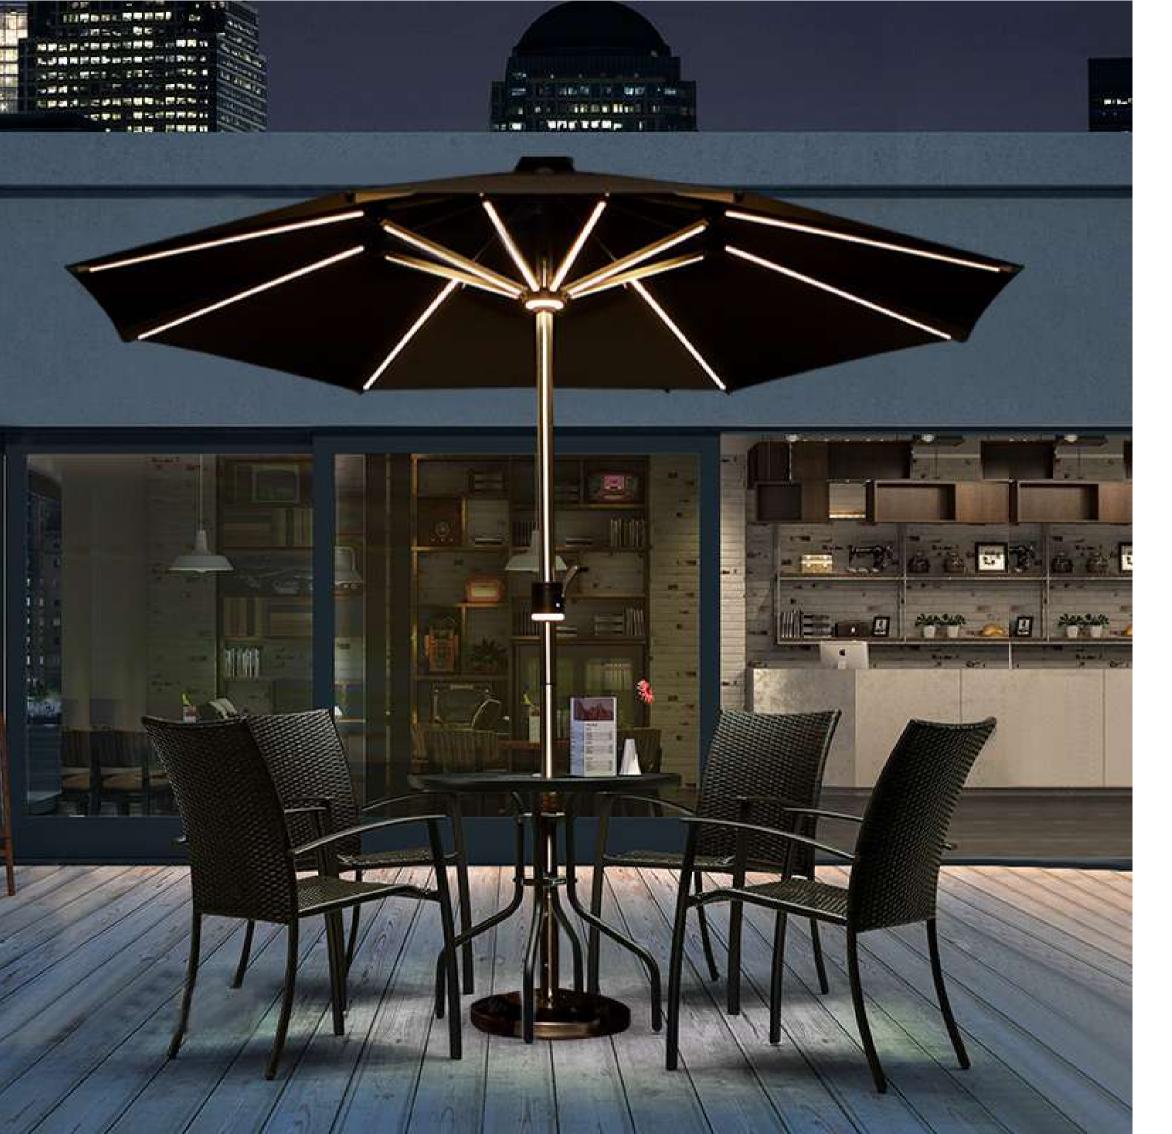

#### **Solaris** Umbrellas

idtcustomawings.com/solarumbrella

Solaris Umbrellas are poised to revolutionize the industry, offering a host of advantages that make it an attractive choice for sustainable energy

solutions.

The umbrellas can last 10 hours ambient lighting, but also can charge your phone.
It can be fully charged in 10 hours under the sunlight, the low grade can continue
to light up for 20 hours, and the high grade continues to light up for 10 hours.

THE SOLAR ENERGY STORAGE PANEL IS CHARGED DURING THE DAY AND THE LAMP IS LIGHTING AT NIGHT, THE LED LAMP GLOWS FROM THE UMBRELLA

ELECTRICITY STORAGE AND TERMINAL CHARGING NOT EASY TO DAMAGE, BRIGHTER AND MORE BEAUTIFUL

NIGHT ILLUMINATION DUAL COLOUR AMBIENT LIGHT EFFECTS WITH TWO GRADIENT LEVELS COLD LIGHT AND WARM LIGHT