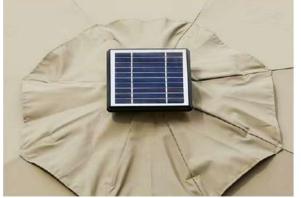

solutions.

The umbrellas can last 10 hours ambient lighting, but also can charge your phone.
It can be fully charged in 10 hours under the sunlight, the low grade can continue
to light up for 20 hours, and the high grade continues to light up for 10 hours.

### IMEMBRANIECOLOURS

Parasol fabric colour : Polyester Fabric MOQ 200pcs (Color fastness level 2-3,2-3 years colorfast); Yarn-dyed fabric MOQ 1000pcs(Color fastness level 4-5,3-5 years)

Frame colour: alluminium coated black