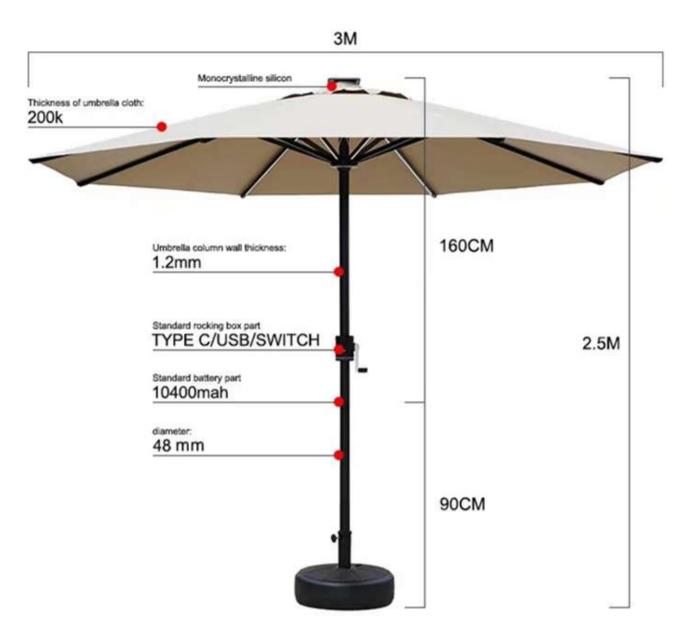

| Shape             | Round/Square                                                               |
|-------------------|----------------------------------------------------------------------------|
| Height            | 2.5m                                                                       |
| Openiameter       | 3.0m                                                                       |
| Shaft Diameter    | 48mm                                                                       |
| Fabric            | Yam Dyed Fabric                                                            |
| Color             | Blackish Green, Sky Blue, Coffee, Red, Claret, Off white                   |
| Solar ModuleType  | Monocrystalline silicon                                                    |
| Solar ModulePower | 3.8W                                                                       |
| Solar ModuleSize  | 15*15cm                                                                    |
| Component Power   | 2.7W                                                                       |
| Mode              | Warm light Low: 5-7LX High: 12-15LX<br>Warm light Low: 6-9LX High: 14-18LX |
| DC-IN             | DC5V/1A(USB Type-C*1)                                                      |
| DC-OUT            | DC5V/1A (USBType-A *1)                                                     |
| Battery Energy    | 38Wh,10400mAh                                                              |
| Package           | 1600*200*200mm                                                             |
| Weight            | 10KG                                                                       |
|                   |                                                                            |