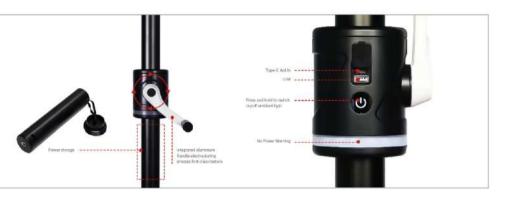

| Shape             | Round/Square                                                               |
|-------------------|----------------------------------------------------------------------------|
| Height            | 2.5m                                                                       |
| Openiameter       | 3.0m                                                                       |
| Shaft Diameter    | 48mm                                                                       |
| Fabric            | Yam Dyed Fabric                                                            |
| Color             | Blackish Green, Sky Blue, Coffee, Red, Claret, Off white                   |
| Solar ModuleType  | Monocrystalline silicon                                                    |
| Solar ModulePower | 3.8W                                                                       |
| Solar ModuleSize  | 15*15cm                                                                    |
| Component Power   | 2.7W                                                                       |
| Mode              | Warm light Low: 5-7LX High: 12-15LX<br>Warm light Low: 6-9LX High: 14-18LX |
| DC-IN             | DC5V/1A(USB Type-C*1)                                                      |
| DC-OUT            | DC5V/1A (USBType-A *1)                                                     |
| Battery Energy    | 38Wh,10400mAh                                                              |
| Package           | 1600*200*200mm                                                             |
| Weight            | 10KG                                                                       |
|                   |                                                                            |

THE SOLAR ENERGY STORAGE PANEL IS CHARGED DURING THE DAY AND THE LAMP IS LIGHTING AT NIGHT, THE LED LAMP GLOWS FROM THE UMBRELLA

ELECTRICITY STORAGE AND TERMINAL CHARGING NOT EASY TO DAMAGE, BRIGHTER AND MORE BEAUTIFUL