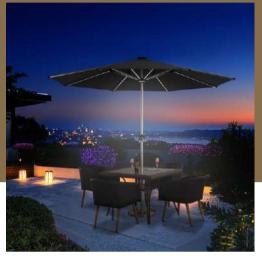

#### **Solaris** Umbrellas

idtcustomawings.com/solarumbrella

Solaris Umbrellas are poised to revolutionize the industry, offering a host of advantages that make it an attractive choice for sustainable energy

solutions.

The umbrellas can last 10 hours ambient lighting, but also can charge your phone.
It can be fully charged in 10 hours under the sunlight, the low grade can continue
to light up for 20 hours, and the high grade continues to light up for 10 hours.

THE SOLAR ENERGY STORAGE PANEL IS CHARGED DURING THE DAY AND THE LAMP IS LIGHTING AT NIGHT, THE LED LAMP GLOWS FROM THE UMBRELLA

ELECTRICITY STORAGE AND TERMINAL CHARGING NOT EASY TO DAMAGE, BRIGHTER AND MORE BEAUTIFUL

NIGHT ILLUMINATION DUAL COLOUR AMBIENT LIGHT EFFECTS WITH TWO GRADIENT LEVELS COLD LIGHT AND WARM LIGHT